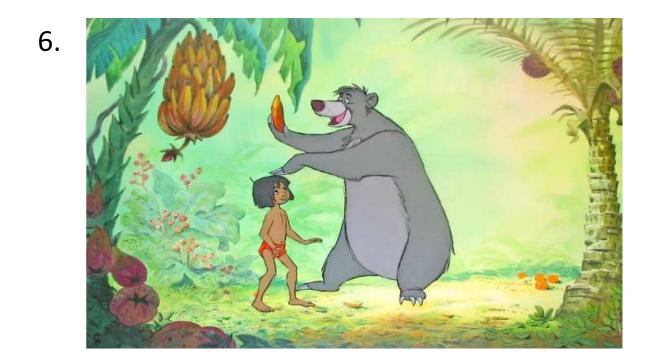

### Round Three Disney

Name the Disney film

#### **Round 3 Answers**

- 1. Pocahontas
- 2. Sword in the Stone
- 3. Lion King
- 4. Dumbo
- 5. Robin Hood
- 6. The Jungle Book
- 7. Frozen
- 8. Moana
- 9. Zootopia
- 10.Finding Nemo