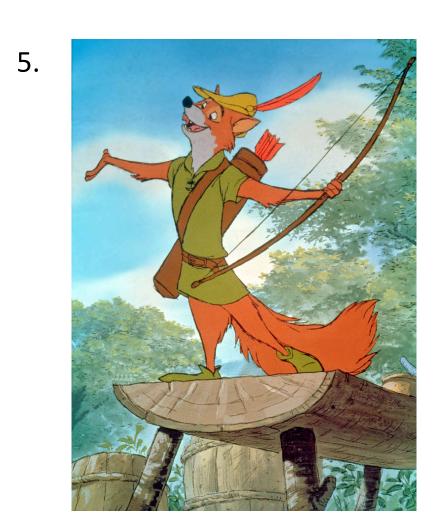

### Round Three Disney

Name the Disney film

#### **Round 3 Answers**

- 1. Pocahontas
- 2. Sword in the Stone
- 3. Lion King
- 4. Dumbo
- 5. Robin Hood
- 6. The Jungle Book
- 7. Frozen
- 8. Moana
- 9. Zootopia
- 10.Finding Nemo