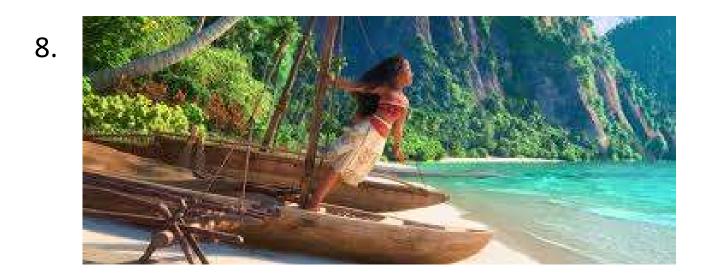

### Round Three Disney

Name the Disney film

#### **Round 3 Answers**

- 1. Pocahontas
- 2. Sword in the Stone
- 3. Lion King
- 4. Dumbo
- 5. Robin Hood
- 6. The Jungle Book
- 7. Frozen
- 8. Moana
- 9. Zootopia
- 10.Finding Nemo