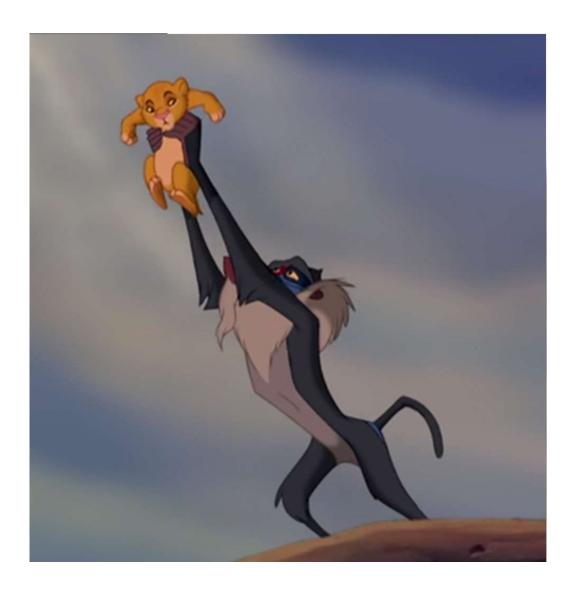

### Round Three Disney

Name the Disney film

#### **Round 3 Answers**

- 1. Pocahontas
- 2. Sword in the Stone
- 3. Lion King
- 4. Dumbo
- 5. Robin Hood
- 6. The Jungle Book
- 7. Frozen
- 8. Moana
- 9. Zootopia
- 10.Finding Nemo