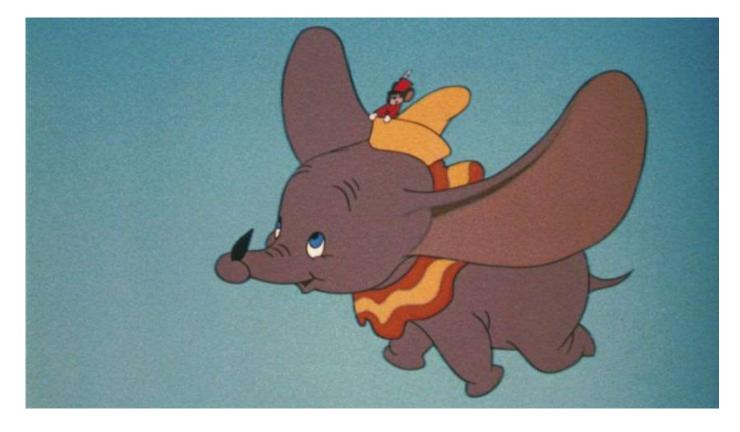

### Round Three Disney

Name the Disney film

#### **Round 3 Answers**

- 1. Pocahontas
- 2. Sword in the Stone
- 3. Lion King
- 4. Dumbo
- 5. Robin Hood
- 6. The Jungle Book
- 7. Frozen
- 8. Moana
- 9. Zootopia
- 10.Finding Nemo